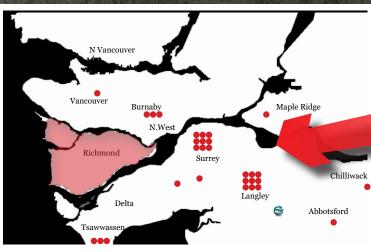

Vancouver Lower Mainland, BC, Canada

#### Legend

United Kingdom

🥞 CES projects

1-2 Projects (previous employment)

50+ Projects (previous employment)